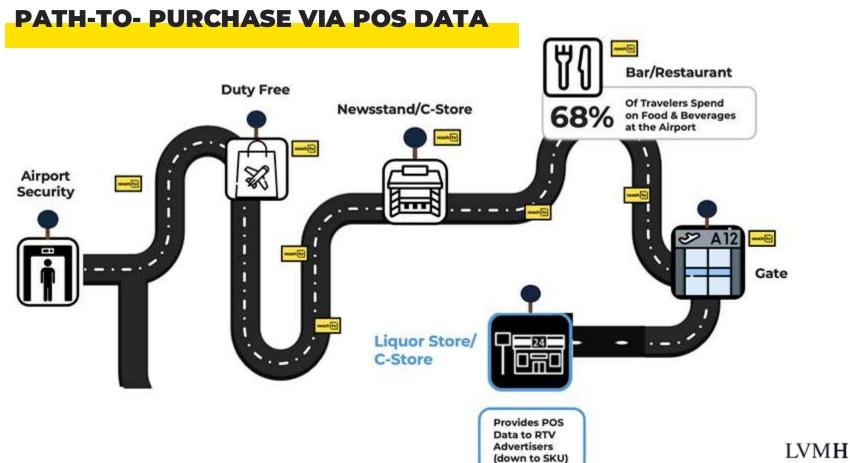

# DUTY FREE SPENDING HAS **SKYROCKETED**YEAR OVER YEAR

\$651<sub>M+</sub>

Spent in 2023 at Duty Free Stores in the Top 50 US Airport Terminals

81%

Increase in Spending in 2023 vs. 2022

### **WATCHING & ENGAGED**

**OF TRAVELERS SURVEYED** NOTICED REACHTV ON TV
SCREENS IN THE AIRPORT

RECALL ADS THEY SAW ON REACHTV AT THE AIRPORT

THE OPPORTUNITY TRAVEL + LUXURY GO HAND-IN-HAND LVMH