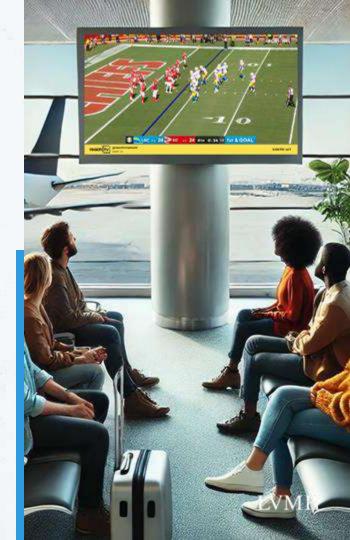

# **LIVE SPORTS ALL YEAR**

MORE THAN ANY OTHER NETWORK

**REACHTY SPORTS SNAPSHOT** (CLICK TO PLAY VIDEO)

#### **SEPTEMBER - FEBRUARY**

REACHTV IS STREAMING **EVERY SINGLE NFL GAME** FROM THE **PRE-SEASON** TO THE **SUPER BOWL.** 

MORE LIVE NFL GAMES THAN ANY OTHER PLATFORM. PLUS, THE DRAFT AND OTHER KEY NFL EVENTS -- ALL ON RTV.