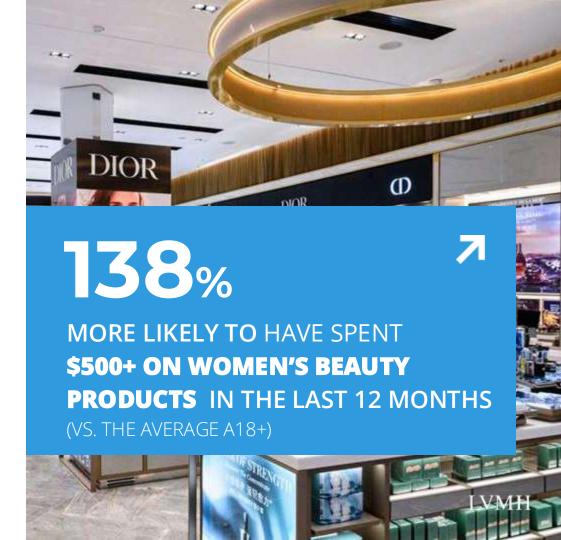

#### RTV VIEWERS ARE:

CLOTHING AND PRODUCTS
(COMPARED TO THE AVERAGE A18+)

# MORE LIKELY TO BUY DESIGNER