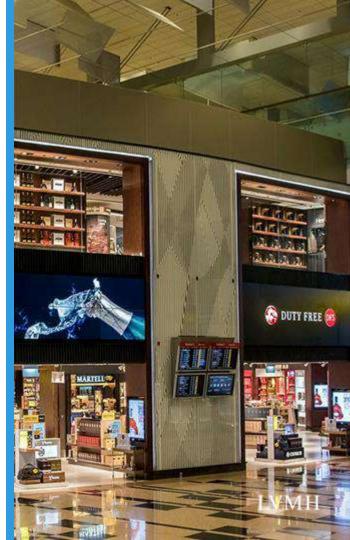

# DUTY FREE SPENDING HAS **SKYROCKETED**YEAR OVER YEAR

\$651<sub>M+</sub>

Spent in 2023 at Duty Free Stores in the Top 50 US Airport Terminals

81%

Increase in Spending in 2023 vs. 2022